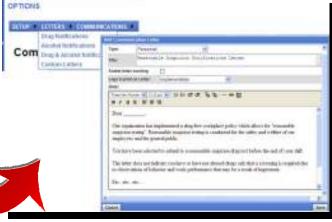

Custom letters can be generated within the system that can be linked to company, vendor or personnel records. This allows users to build whatever custom letters fit their business needs. Letters can also be set to automatically create a task item.