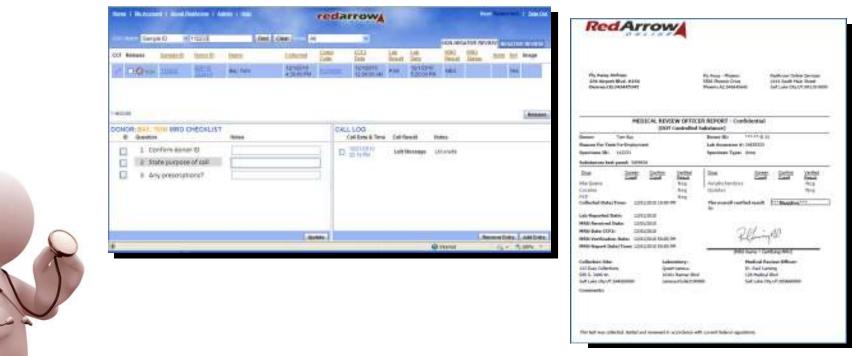

### **MRO Module**

RedArrowOnline's MRO module contains **easy to use** features that help MROs and MRO assistants process drug tests **accurately and efficiently**. Tests requiring medical review are automatically filtered into a simple work list where the MRO can: view detailed laboratory testing information, view donor contact information, log call attempts, record notes, track non-contact timers, apply test statuses or record a final result. MRO assistants work within a separate non-negative work list to quickly match CCF's and release results.

#### **MRO features include:**

- > Quick links to view detailed laboratory test and donor contact information
- > CCF image viewing (for participating labs: currently Quest Diagnostics, PAML.)
- > Automated date/time stamp call logger
- > MRO checklist with notes
- > No-contact timers
- > Test status tracker (pending prescription verification, awaiting donor reply, etc.)
- > MRO digital signature upload
- > Final result status