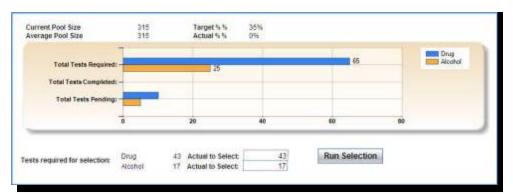

### **Random Selections**

Powerful random selection tools lie at the heart of RedArrowOnline which allow you to manage nearly any type of program. Flexible

random pool settings allow you to completely customize:

- > The frequency of selections
- > Selection percentages (0% to 100% or fixed number selection)
- > Types of tests selected (Urine, Instant, Hair, Saliva, Breath etc.)
- > Companies, locations or other user specified criteria for pool membership
- > Consortium settings
- > Random selection type (pure random or weighted selections)

Various **reports and views** are provided to help ensure you stay on track to meet your random program's specified goals.

**Importing tools** help you quickly upload your random pool group rosters from spreadsheet or provide web users access to update pool groups online.

**Pool batching** features allow you to run multiple pool groups in one simple process.

"Weighted" random selections may be selected for non-federally regulated programs to help reduce the chance that individuals may be selected in subsequent random draws.

**Extra tests** may be randomly generated from the initial random sequence such that selecting "alternates" is still part of the valid random process.

Our Random Selection methodology is court defensible and meets the requirements of the US Department of Transportation