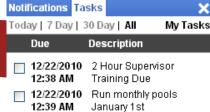

### **Task Management**

12/31/2010 Retrain Collector

Having a hard time tracking and following up on those important tasks? RedArrowOnline's Task Manager System provides an easy to use system to **generate tasks** associated with a contact, test record, personnel record or a general "to do" task. Each task can be assigned a priority and be assigned to a specific administrative user.